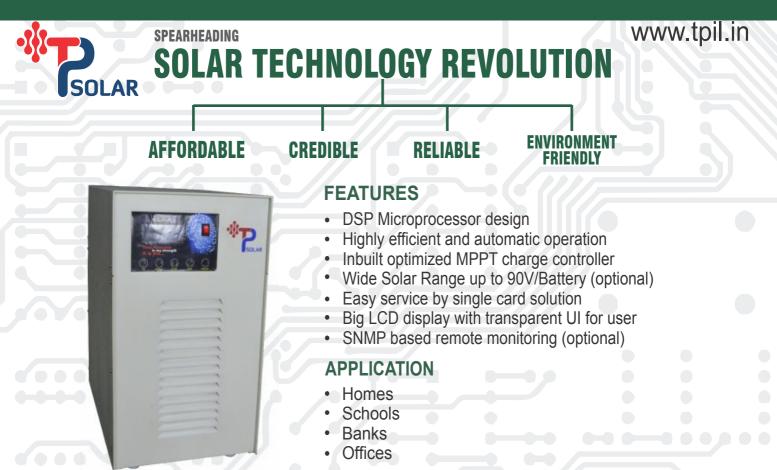

## **5kW SOLAR POWER PLANT (MPPT)**



| Model                                                   | TPS596M                         | Backup by Solar                                    |
|---------------------------------------------------------|---------------------------------|----------------------------------------------------|
| MRP<br>Unit produced per day<br>Approx monthly saving ₹ | 21.25<br>4462                   | 1. 2100W for 6 Hours<br>2. 3150W for 4 Hours       |
|                                                         |                                 | Backup by Battery                                  |
| Product                                                 |                                 | 1560W for 6 Hours (Night)                          |
| Solar Panel                                             | 260